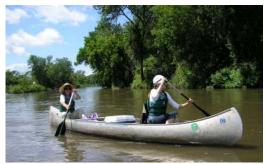

# **Canoe/Kayak Rentals**

Experience the Red River in downtown Moorhead first-hand! Paddle the Red River without transporting your own vessel.

# **Individual and Group Rentals**

Single and tandem kayaks and canoes are available on a first come first served basis. Rentals include paddles and personal flotation devices which must be worn at all times.