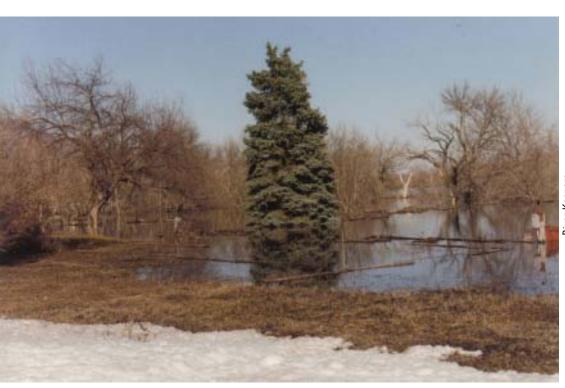

## Flooding

A view of the backyard of the Jensen's house (now the Living Lab's caretakers house) during the 1997 flood. For a reference location look at the large spruce tree. This sign is located on the spot where the flood waters reached in 2006. The flood waters were even higher in 1997 and 1897. During the flood of 2006 there was water seepage into the basement of what is now the Living Lab Conference Center. That spring flood covered many of the wood duck nesting boxes which had just been installed. There were also beaver, carp and wood ducks swimming just inches from where this sign is now located.